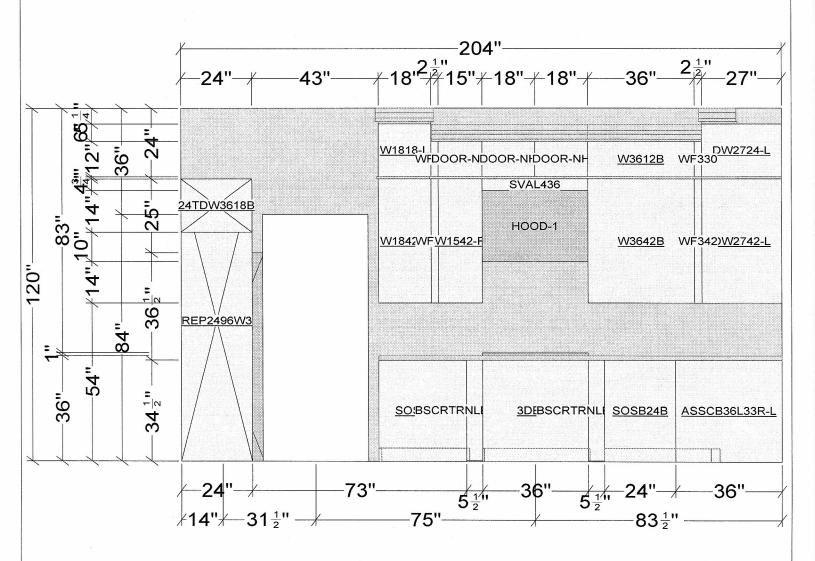

## Kitchen Range/cooktop View

All dimensions \_size designations given are subject to verification on job site and adjustment to fit job conditions.

This is an original design and must not be released or copied unless applicable fee has been paid or job order placed.

Sammet, Gerhard kitchen.kit

All

Drawing #: 1

All dimensions \_size designations given are subject to verification on job site and adjustment to fit job conditions.

This is an original design and must not be released or copied unless applicable fee has been paid or job order placed.

Designed: 9/3/2012 Printed: 9/20/2012

Sammet, Gerhard kitchen.kit

All

Drawing #: 1

All dimensions \_size designations given are subject to verification on job site and adjustment to fit job conditions.

This is an original design and must not be released or copied unless applicable fee has been paid or job order placed.